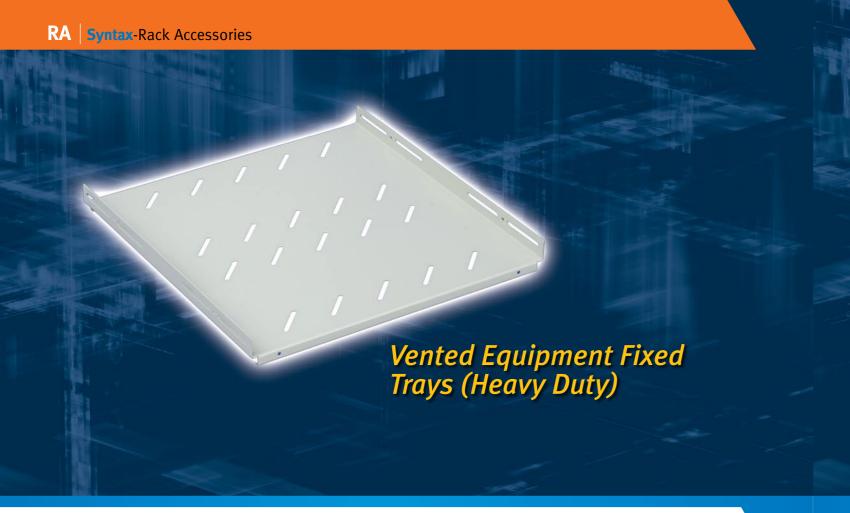

### **Vented Equipment Fixed Trays (Heavy Duty)**

Heavy duty fixed trays, having the same function as fixed trays, are distinctively accomplished, with a higher thickness in material used, to house equipments with weight of up to 100kg. Similarly, they are installed directly on the cabinets' panel frame and come with ventilation slots.

## **Ordering Information and Physical Characteristics:**

| Model No.   | Width(mm) | Depth 1(mm) | Depth 2(mm) | Color      | Remarks                    |
|-------------|-----------|-------------|-------------|------------|----------------------------|
| TST-H66     | 472       | 350         | 260         | Light Grey | For Depth 600 Rack         |
| TST-H66-BL  | 472       | 350         | 260         | Black      | For Depth 600 Rack         |
| TST-H68     | 472       | 550         | 460         | Light Grey | For Depth 800 Rack         |
| TST-H68-BL  | 472       | 550         | 460         | Black      | For Depth 800 Rack         |
| TST-H69     | 472       | 650         | 560         | Light Grey | For Depth 900 Rack         |
| TST-H69-BL  | 472       | 650         | 560         | Black      | For Depth 900 Rack         |
| TST-H610    | 472       | 710         | 620         | Light Grey | For Depth 1000 Rack        |
| TST-H610-BL | 472       | 710         | 620         | Black      | For Depth 1000 Rack        |
| TST-H86     | 672       | 350         | 260         | Light Grey | For 27"/ Non 19" D600 Rack |
| TST-H86-BL  | 672       | 350         | 260         | Black      | For 27"/ Non 19" D600 Rack |
| TST-H88     | 672       | 550         | 460         | Light Grey | For 27"/ Non 19" D800 Rack |
| TST-H88-BL  | 672       | 550         | 460         | Black      | For 27"/ Non 19" D800 Rack |
| TST-H810    | 672       | 710         | 620         | Light Grey | For 27"/ Non 19" D100 Rack |
| TST-H810-BL | 672       | 710         | 620         | Black      | For 27"/ Non 19" D100 Rack |