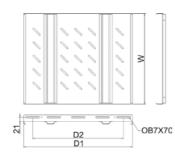

### **Vented Equipment Fixed Trays (Heavy Duty)**

Heavy duty fixed trays, having the same function as fixed trays, are distinctively accomplished, with a higher thickness in material used, to house equipments with weight of up to 100kg. Similarly, they are installed directly on the cabinets' panel frame and come with ventilation slots.

## **Ordering Information and Physical Characteristics:**

| Model No.   | Width(mm) | Depth 1(mm) | Depth 2(mm) | Color      | Remarks                    |
|-------------|-----------|-------------|-------------|------------|----------------------------|
| TST-H66     | 472       | 350         | 260         | Light Grey | For Depth 600 Rack         |
| TST-H66-BL  | 472       | 350         | 260         | Black      | For Depth 600 Rack         |
| TST-H68     | 472       | 550         | 460         | Light Grey | For Depth 800 Rack         |
| TST-H68-BL  | 472       | 550         | 460         | Black      | For Depth 800 Rack         |
| TST-H69     | 472       | 650         | 560         | Light Grey | For Depth 900 Rack         |
| TST-H69-BL  | 472       | 650         | 560         | Black      | For Depth 900 Rack         |
| TST-H610    | 472       | 710         | 620         | Light Grey | For Depth 1000 Rack        |
| TST-H610-BL | 472       | 710         | 620         | Black      | For Depth 1000 Rack        |
| TST-H86     | 672       | 350         | 260         | Light Grey | For 27"/ Non 19" D600 Rack |
| TST-H86-BL  | 672       | 350         | 260         | Black      | For 27"/ Non 19" D600 Rack |
| TST-H88     | 672       | 550         | 460         | Light Grey | For 27"/ Non 19" D800 Rack |
| TST-H88-BL  | 672       | 550         | 460         | Black      | For 27"/ Non 19" D800 Rack |
| TST-H810    | 672       | 710         | 620         | Light Grey | For 27"/ Non 19" D100 Rack |
| TST-H810-BL | 672       | 710         | 620         | Black      | For 27"/ Non 19" D100 Rack |